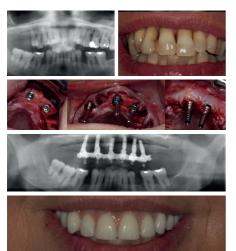

# **Example Cases**

Same day teeth / full arch reconstruction:

Internal sinus tap:

Sinus augmentation lateral window:

### Immediate Implants Inverta anterior tooth:

horburydentalcare.co.uk