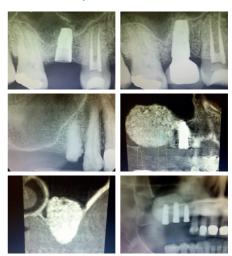

al Practice. He went on to become a Fellow of the Faculty of General Dental Practice at the Royal College of Surgeons, and completed his Masters in Restorative Dentistry at Leeds.

He is experienced in treating nervous patients with IV sedation and can provide this service for implant patients if needed.

Nick has held roles as a Foundation Dentist Trainer, providing support for newly qualified dentists in their fist year of graduation and was Director of the Yorkshire Division of the Faculty of General Dental practice.

## **Treatments offered:**

**Dental Implants** 

Sinus lifts

Immediate Implants

Bone augmentation procedures and PRF

Same day teeth with dental implants

IV sedation with Midazola

# **Example Cases**

Same day teeth / full arch reconstruction:



Internal sinus tap:



Sinus augmentation lateral window:

### Immediate Implants Inverta anterior tooth:

















horburydentalcare.co.uk