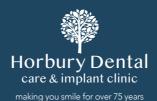

# **Example Cases**

Same day teeth / full arch reconstruction:

Internal sinus tap:

Sinus augmentation lateral window: