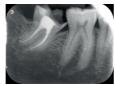

## **Example Cases**

Second Maxillary Molar Primary Treatment

Second Mandibular Molar Primary Treatment with Nayyar Core Restoration

First Maxillary Premolar Primary Treatment

Second Mandibular Molar Primary Treatment

Lateral Incisor Retreatment and Post Placement

First Maxillary Premolar Retreatment and Second Premolar Primary Treatment

First Maxillary Molar Primary Treatment Through Existing Crown

Second Mandibular Molar Primary Treatment with Nayyar Core Restoration