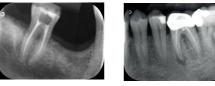

Lateral Incisor Retreatment and Post Placement

First Maxillary Premolar Retreatment and Second Premolar Primary Treatment

First Maxillary Molar Primary Treatment Through Existing Crown

Second Mandibular Molar Primary Treatment with Nayyar Core Restoration