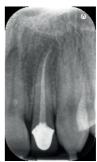

## **Example Cases**

Second Maxillary Molar Primary Treatment

Second Mandibular Molar Primary Treatment with Nayyar Core Restoration

First Maxillary Premolar Primary Treatment

Second Mandibular Molar Primary Treatment

Lateral Incisor Retreatment and Post Placement

First Maxillary Premolar Retreatment and Second Premolar Primary Treatment

First Maxillary Molar Primary Treatment Through Existing Crown

Second Mandibular Molar Primary Treatment with Nayyar Core Restoration