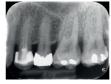

## **Example Cases**

Second Maxillary Molar Primary Treatment

Second Mandibular Molar Primary Treatment with Nayyar Core Restoration

First Maxillary Premolar Primary Treatment

Second Mandibular Molar Primary Treatment

Lateral Incisor Retreatment and Post Placement

First Maxillary Premolar Retreatment and Second Premolar Primary Treatment

First Maxillary Molar Primary Treatment Through Existing Crown

Second Mandibular Molar Primary Treatment with Nayyar Core Restoration