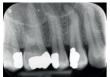

## **Example Cases**

Second Maxillary Molar Primary Treatment

Second Mandibular Molar Primary Treatment with Nayyar Core Restoration

First Maxillary Premolar Primary Treatment

Second Mandibular Molar Primary Treatment

Lateral Incisor Retreatment and Post Placement

First Maxillary Premolar Retreatment and Second Premolar Primary Treatment

First Maxillary Molar Primary Treatment Through Existing Crown

Second Mandibular Molar Primary Treatment with Nayyar Core Restoration