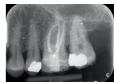

Lateral Incisor Retreatment and Post Placement

First Maxillary Premolar Retreatment and Second Premolar Primary Treatment

First Maxillary Molar Primary Treatment Through Existing Crown

Second Mandibular Molar Primary Treatment with Nayyar Core Restoration