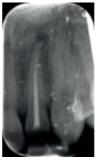

## **Example Cases**

Second Maxillary Molar Primary Treatment

Second Mandibular Molar Primary Treatment with Nayyar Core Restoration

First Maxillary Premolar Primary Treatment

Second Mandibular Molar Primary Treatment

Lateral Incisor Retreatment and Post Placement

First Maxillary Premolar Retreatment and Second Premolar Primary Treatment

First Maxillary Molar Primary Treatment Through Existing Crown

Second Mandibular Molar Primary Treatment with Nayyar Core Restoration