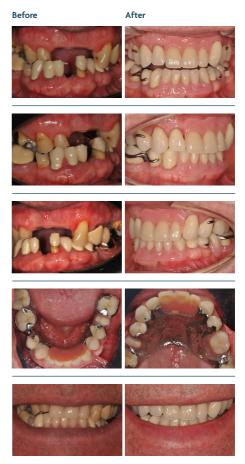

# **Example Cases**

# Case 1

Severe lower toothwear case opposing upper porcelain, treated with crown lengthening of the lower teeth to increase the clinical crown height, followed by temporisation at an increased OVD. We then carried out some extractions and replacement of defective work, lower anterior zirconia crowns and posterior replacement implant crowns/ bridges to level the occlusal plane.

# Before After

## Case 2

Generalised severe wear case and deranged occlusion. This was treated with milled crowns at a raised OVD, incorporating retention features in the metal-work to enable an excellent fit and retention of the chrome dentures.